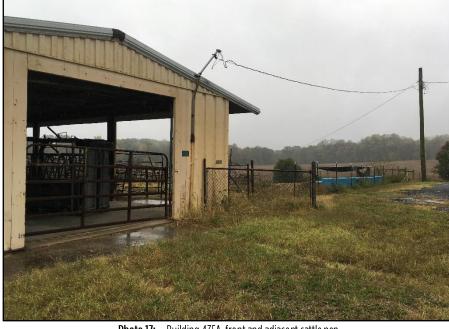

**Photo 17:** Building 435A, front and adjacent cattle pen

**Photo 18:** Building 465, north and west sides

Photo 20: Building 465, inside of hall between main building and greenhouses

Photo 19: Building 465, greenhouses attached at back