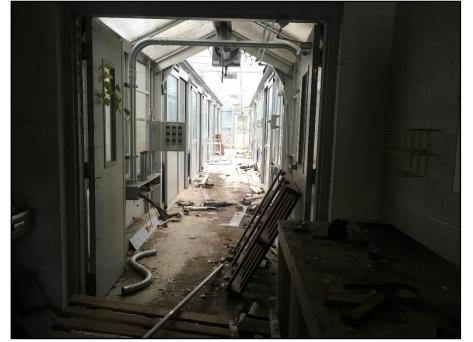

Photo 01: Building 053, north side (front)

Photo 03: Building 053, inside

Photo 02: Building 053, west side and attached greenhouse at back

**Photo 04:** Building 053, inside of greenhouse hallway

Photo 05: Building 177B, east side