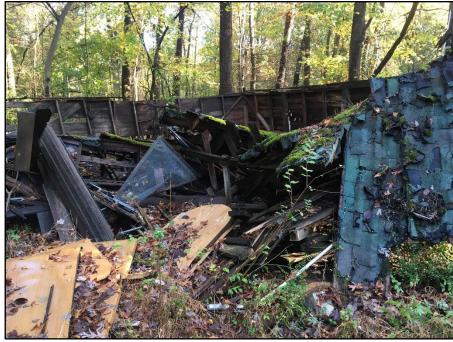

Photo 31: Building 470GG, inside

Photo 30: Building 470HH, north side (front)

**Photo 32:** Buildings 470AA – 470JJ, representative photo of inside greenhouse

**Photo 33:** Building 471, remains

**Photo 35:** Building 471, remains

Photo 34: Building 471, remains

**Photo 36:** Building 471, remains

**Photo 37:** Building 1145, north (front) and west sides

Photo 39: Building 1145, west side

**Photo 38:** Building 1145, south (back) and east sides