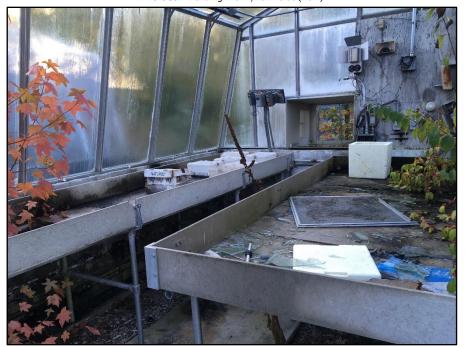

**Photo 17:** Building 435A, front and adjacent cattle pen

**Photo 18:** Building 465, north and west sides

Photo 20: Building 465, inside of hall between main building and greenhouses

Photo 19: Building 465, greenhouses attached at back