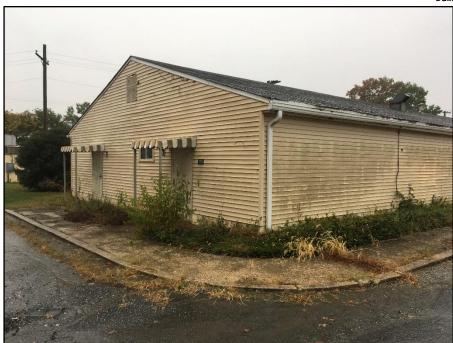

**Photo 17:** Building 435A, front and adjacent cattle pen

**Photo 18:** Building 465, north and west sides

Photo 20: Building 465, inside of hall between main building and greenhouses

Photo 19: Building 465, greenhouses attached at back