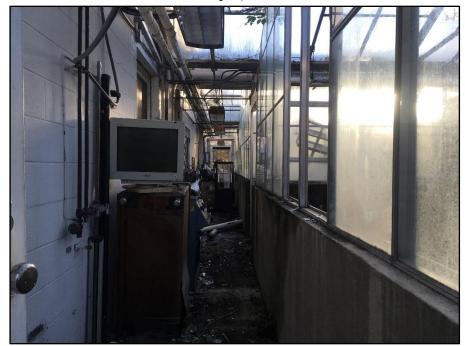

Photo 01: Building 053, north side (front)

Photo 03: Building 053, inside

Photo 02: Building 053, west side and attached greenhouse at back

**Photo 04:** Building 053, inside of greenhouse hallway

Photo 05: Building 177B, east side