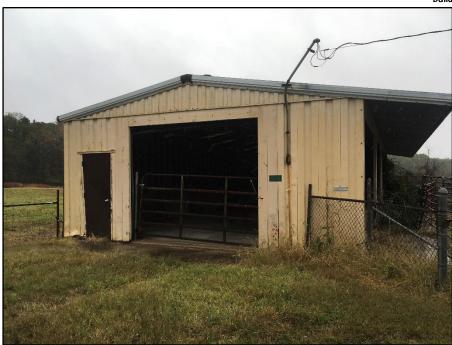

**Photo 17:** Building 435A, front and adjacent cattle pen

**Photo 18:** Building 465, north and west sides

Photo 20: Building 465, inside of hall between main building and greenhouses

Photo 19: Building 465, greenhouses attached at back