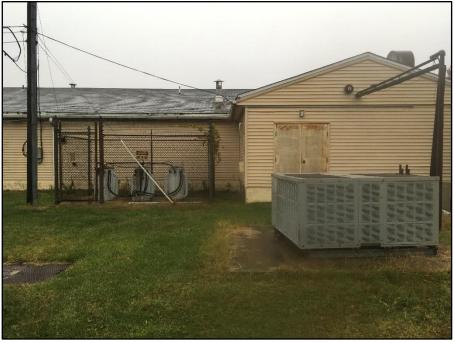

**Photo 21:** Building 465, large tank and electrical infrastructure, southwest side