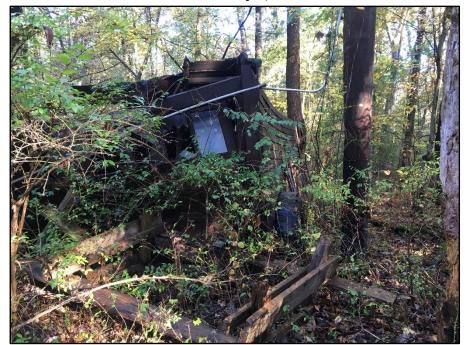

Photo 31: Building 470GG, inside

Photo 30: Building 470HH, north side (front)

**Photo 32:** Buildings 470AA – 470JJ, representative photo of inside greenhouse

**Photo 33:** Building 471, remains

**Photo 35:** Building 471, remains

Photo 34: Building 471, remains

**Photo 36:** Building 471, remains

**Photo 37:** Building 1145, north (front) and west sides

Photo 39: Building 1145, west side

**Photo 38:** Building 1145, south (back) and east sides