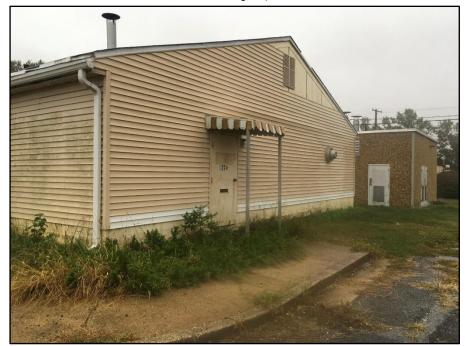

**Photo 17:** Building 435A, front and adjacent cattle pen

**Photo 18:** Building 465, north and west sides

Photo 20: Building 465, inside of hall between main building and greenhouses

Photo 19: Building 465, greenhouses attached at back