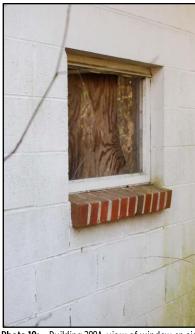

Photo 10: Building 288A, view of window on side

(a) Access to Building 288A is provided by a facility road accessible only by authorized personnel and was not accessible during the site visit conducted on October 22-24, 2019. Photos of Building 288A were included in a Determination of Eligibility submitted to the Mary land Historical Trust (MHT on January 31, 2017.