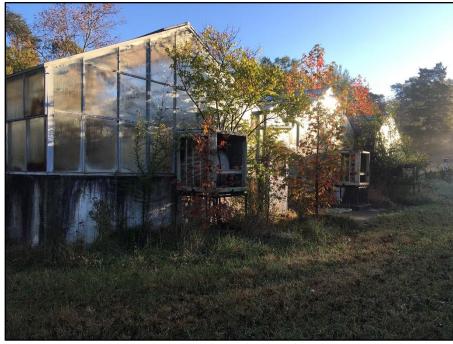

**Photo 17:** Building 435A, front and adjacent cattle pen

**Photo 18:** Building 465, north and west sides

Photo 20: Building 465, inside of hall between main building and greenhouses

Photo 19: Building 465, greenhouses attached at back