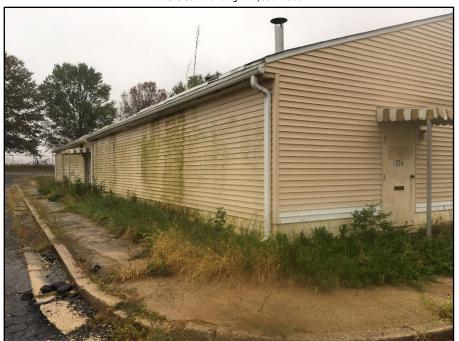

Photo 01: Building 053, north side (front)

Photo 03: Building 053, inside

Photo 02: Building 053, west side and attached greenhouse at back

**Photo 04:** Building 053, inside of greenhouse hallway

Photo 05: Building 177B, east side