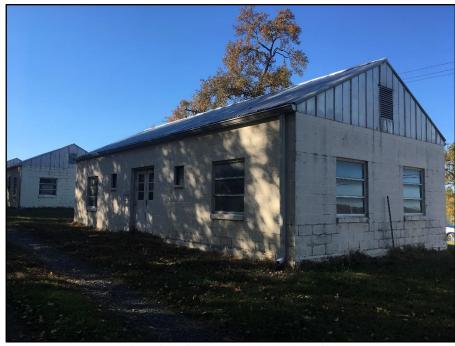

Photo 34: Building 471, remains

**Photo 36:** Building 471, remains

**Photo 37:** Building 1145, north (front) and west sides

Photo 39: Building 1145, west side

**Photo 38:** Building 1145, south (back) and east sides