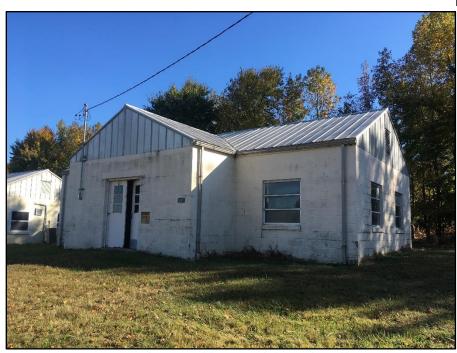

Photo 34: Building 471, remains

**Photo 36:** Building 471, remains

**Photo 37:** Building 1145, north (front) and west sides

Photo 39: Building 1145, west side

**Photo 38:** Building 1145, south (back) and east sides